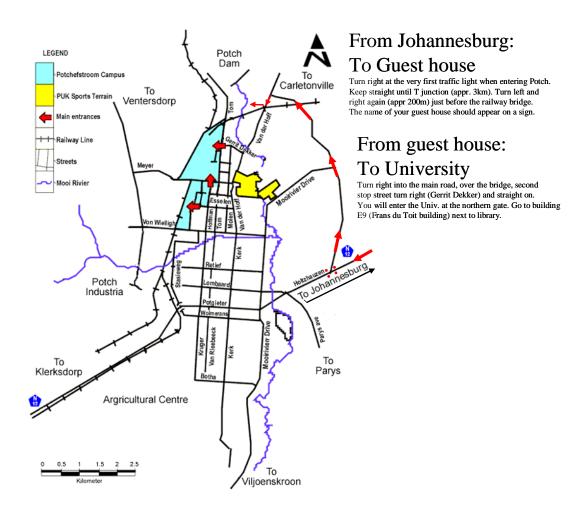

sa)

- Tour of Pretoria and Johannesburg
- Later the afternoon they will take you to the airport.

### 2 Other information

**Parking** – this is a serious problem on the Potchefstroom campus. Please try entrance E11 just opposite the building where the cafe will be held.

Network connectivity - Everyone will have connectivity in the training room.

Firewall id and password - We will supply you with a firewall id and password every day.

Cost recovery - IT pay for all traffic going through the firewall. Please no movie downloads ! :-)

**McAfee antivirus** – needs to be installed on each and every notebook before we can allow you on the network. We will supply installation CD.

# 3 North-West University

http://www.nwu.ac.za

#### 4 Potchefstroom

http://www.potchefstroom.co.za

# 5 Maps





# 6 Restaurants near the University

The Bult is synomymous with the student community of Potchefstroom and offers a wide variety of restaurants and pubs as part of its business centre, all within walking distance from the University. These include:

- Beef Boys (a popular steak house),
- Neptune's Fishmonger (the best seafood in the Southern hemisphere),
- Burgendies (Coffee shop/Restaurant)
- Friends@Karoo (Coffee shop)
- Cafe Fiorie (Coffe shop)
- Die Akker (Very popular coffee shop)
- Tom street 82b (Very nice gourmet restaurant)
- Ommihoek (supposedly where the town's young philosophers congregate),
- Bourbon Street (PUB infamous for their local drink 'Gummiberry'),
- Castillions (Popular pub),
- The Brazen Head (a new Irish addition to the Bult),
- Pablo's Bistro (Pizzas)
- Lots