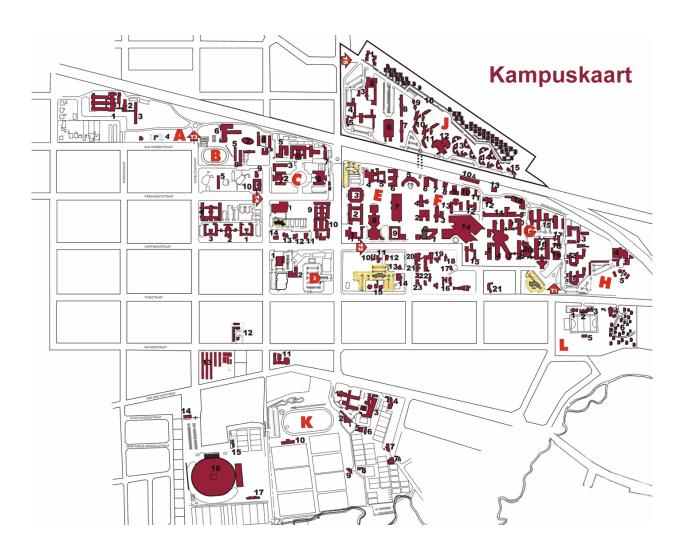

### 1.2 Monday 16 April and all other days except Wednesday

- 09:00 Programmers Cafe start in building E9 (Parking E11). See map page 3 Tea, coffee, water, etc. will be served during the morning.
- 13:00 Lunch at University Clubhouse
- 14:00 Programmers Cafe
- 16:00 End of day one (AAA will be available for questions till 17:00)
- Evening For you to decide and for your own account. Supper at guest house or any of the restaurants near the university (see list later in document)

#### 1.3 Wednesday 18 April

Bring necessary clothes for game drive later the afternoon and bush braai the evening. Could be cold!

- 09:00 Programmers Cafe in building E9 (Parking E11) See map page 3 Tea, coffee, water, etc. will be served during the morning.
- 13:00 Lunch at University Clubhouse
- 14:00 Programmers Cafe
- 15:30 End of day three. We will leave directly for Buffelsvlei (appr 15 km out of Potchefstroom)
- 16:15 Game drive
- Evening Bush Braai. All included except extra drinks.

### 2 Other information

**Parking** – this is a serious problem on the Potchefstroom campus. Please try entrance E11 just opposite the building where the cafe will be held.

Network connectivity - Everyone will have connectivity in the training room.